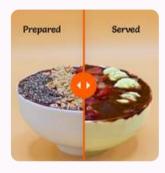

# **SMOOTHIE BOWLS**

In frozen drops

# PREPARED SMOOTHIE BOWL (ADD YOUR TOPPINGS)

DEFROSTED DROPS
(4-6H IN FRIDGE)