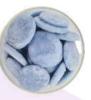

#### **BLUE SPIRULINA COCONUT**

6g pellets Banana, Coconut, Blue spirulina in 10 kg bag-in-box SKU 1553-22

Check our full range on: cubenv.eu