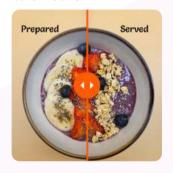

en drops

# **SELECTION FROM OUR RANGE**

### **ACAI BOWL**

6g pellets Acai, Banana, Blueberry, Cherry in 10 kg bag-in-box SKU 4497-22



#### **TROPICAL BOWL**

6g pellets Banana, Mango, Pineapple, Coconut, Passion fruit in 10 kg bag-in-box SKU 4496-22



#### **BLUE SPIRULINA COCONUT**

6g pellets Banana, Coconut, Blue spirulina in 10 kg bag-in-box SKU 1553-22



Check our full range on: cubenv.eu

### MISE-EN-PLACE

**Take out** the required pellets the evening before and let it defrost in the fridge. It takes around 4-6h, don't heat it in the microwave. You want to keep the flavors & colors, don't you?

## **EXCELLENT CONSISTENCY**

This means that the toppings will not sink in, as you might see happening with other methods.

Leave them in the fridge with toppings for up to 6 hours!





With our drops

Other methods

# PREPARED SMOOTHIE BOWL (ADD YOUR TOPPINGS)











DEFROSTED DROPS
(4-6H IN FRIDGE)