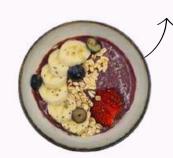

## **EXCELLENT CONSISTENCY**

This means that the toppings will not sink in, as you might see happening with other methods.

Leave them in the fridge with toppings for up to 6 hours!

With our drops

Other methods

# PREPARED SMOOTHIE BOWL (ADD YOUR TOPPINGS)

DEFROSTED DROPS
(4-6H IN FRIDGE)