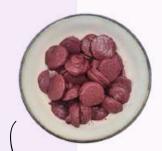

### MISE-EN-PLACE

**Take out** the required pellets the evening before and let it defrost in the fridge. It takes around 4-6h, don't heat it in the microwave. You want to keep the flavors & colors, don't you?