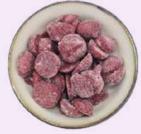

### MISE-EN-PLACE

**Take out** the required pellets the evening before and let it defrost in the fridge. It takes around 4-6h, don't heat it in the microwave. You want to keep the flavors & colors, don't you?