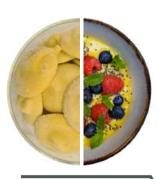

#### **Smoothie Bowls**

Ever tried to make a proper thick bowl in the blender? Yes, then you know the blender struggles with the high viscosity. Our frozen drops are a solution made in heaven. All ingredients pre-blended & correct viscosity when defrosted. After defrosting in the fridge for a few hours you can add your favourite toppings. They don't even sink in the bowl,

Topical bowl (6g) 4496-22 banana puree, mango, pineapple, coconut milk, passion fruit, locust bean gum, fibre