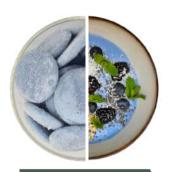

#### **Smoothie Bowls**

Ever tried to make a proper thick bowl in the blender? Yes, then you know the blender struggles with the high viscosity. Our frozen drops are a solution made in heaven. All ingredients pre-blended & correct viscosity when defrosted. After defrosting in the fridge for a few hours you can add your favourite toppings. They don't even sink in the bowl,

Acai bowl (6g) 4497-22 banana pulp, açai\* pulp, blueberry, cherries, water, locust bean gum, fibre

Blue spirulina bowl(6g) 1553-22 banana puree, coconut milk, water, locust bean gum, fibre, spirulina extract powder