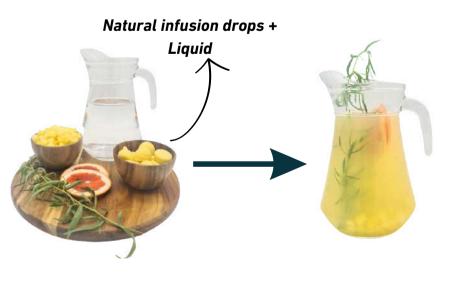

#### **Natural infusions**

It doesn't get any fresher than this. Drops made from **real fruit, real spices, real herbs.** All blended and mixed very fine to give you that aroma and feel that boosts your water to the next level.

Tropical roots (6g) 1662-20 Pineapple, ginger, lemon juice, lemon zest

Herbal berry (6g) 5245-22 Blackcurrant, raspberry, blueberry, water, rosemary

Herbal apple & citrus (6g)
5243-22
Apple, orange juice, lemon juice, orange peel, tarragon