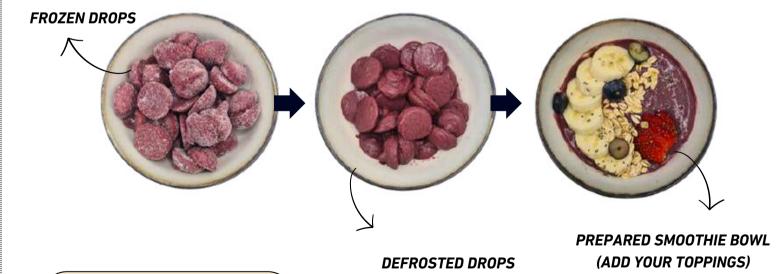

#### **Smoothie Bowls**

Ever tried to make a proper thick bowl in the blender? Yes, then you know the blender struggles with the high viscosity. Our frozen drops are a solution made in heaven. All ingredients pre-blended & correct viscosity when defrosted. After defrosting in the fridge for a few hours you can add your favourite toppings. They don't even sink in the bowl,

Acai bowl (6g) 4497-22 banana pulp, açai\* pulp, blueberry, cherries, water, locust bean gum, fibre

Blue spirulina bowl(6g) 1553-22 banana puree, coconut milk, water, locust bean gum, fibre, spirulina extract powder

Topical bowl (6g) 4496-22 banana puree, mango, pineapple, coconut milk, passion fruit, locust bean gum, fibre

### **BYE, BYE BLENDER**

Cleaning blenders the whole day and struggling with time & viscosity to prepare. It is over, we have done it for you.

(4-6H IN FRIDGE)