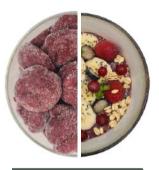

#### **Smoothie Bowls**

Ever tried to make a proper thick bowl in the blender? Yes, then you know the blender struggles with the high viscosity. Our frozen drops are a solution made in heaven. All ingredients pre-blended & correct viscosity when defrosted. After defrosting in the fridge for a few hours you can add your favourite toppings. They don't even sink in the bowl,

Acai bowl (6g) 4497-22 banana pulp, açai\* pulp, blueberry, cherries, water, locust bean gum, fibre

Blue spirulina bowl(6g) 1553-22 banana puree, coconut milk, water, locust bean gum, fibre, spirulina extract powder