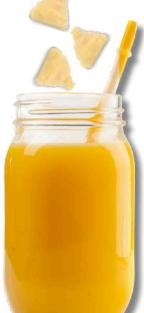

#### **Natural infusions**

It doesn't get any fresher than this. Drops made from **real fruit, real spices, real herbs.** All blended and mixed very fine to give you that aroma and feel that boosts your water to the next level.

Tropical roots (6g) 1662-20 Pineapple, ginger, lemon juice, lemon zest

Herbal berry (6g) 5245-22 Blackcurrant, raspberry, blueberry, water, rosemary

Herbal apple & citrus (6g)
5243-22
Apple, orange juice, lemon juice, orange peel, tarragon